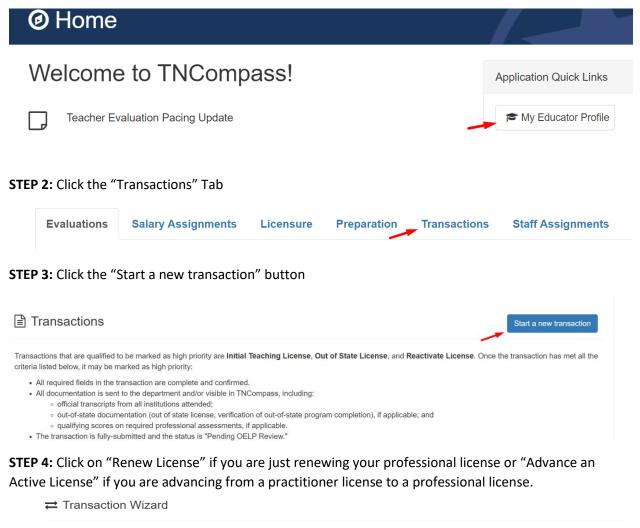

## STEP 1: Log into TNCompass and click the "My Educator Profile" button

Welcome to the TNCompass licensing wizard. Below you will find available license transactions to submit to the Office of Educator Licensure and Preparation (OELP). Out of State Applicants: Please select Out of State Educator from the list below to apply for Teacher, Administrator, or School Services Personnel (school counselor, speech-language pathologist, food service supervisor, etc.) licensure through the out-of-state pathway.