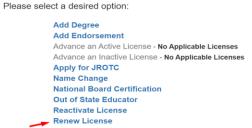

**STEP 5:** Follow the Renewal Wizard from this point on to complete the transaction. **\*\***Make sure you click on the Blue continue button as you move from page to page in the application.